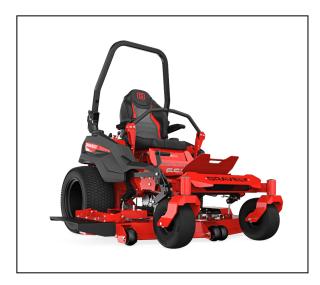

# Gravely Pro-Turn 652 Zero Turn Mower 992505

SURPASSING EXPECTATIONS WAS A GIVEN. OUR GOAL WAS TO REDEFINE THEM.

Introducing the new Pro-Turn 600, the latest and greatest addition to our new generation of zero turn lawnmowers. We've pulled out all the stops to build a commercial machine focused on operator comfort without sacrificing its superior performance, and we wrapped it all up in a sleek new design. You'll cut more acreage faster yet feel less fatigued when you trailer-up for the night. Once you hop on board this new standard for commercial mowers, you'll never look back.

#### **Suspension System**

Makes you feel like you're part of the machine, giving you more control and comfort by removing bumps and jolts, even while mowing at higher speeds. That means less fatigue by the end of the day. It's also specially designed to self-adjust for less maintenance.

### **X-Factor® III Deck**

A new deck has been completely redesigned for better grass dispersion. Its new look is constructed from sevengauge steel to deliver years of solid performance.

## Large Diameter Tires

Both the front and rear provide a smoother ride and more traction in varying conditions.