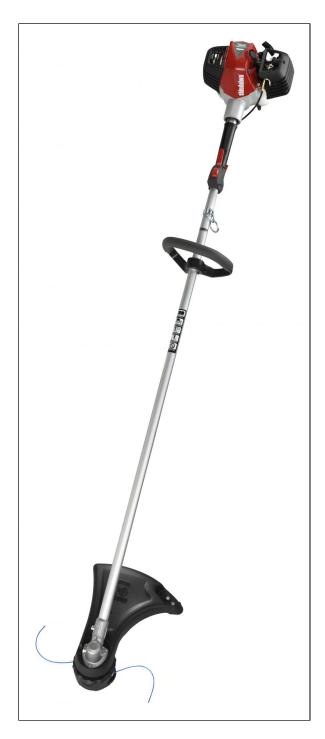

## **T262 Professional String Trimmer**

Shindaiwa Trimmers are big on power and low on weight. A variety of engine choices – both in size and technology – will help you find the right trimmer for the job. Blade-ready T242X and T282X add even more versatility to the line-up. Speed-Feed® cutting heads that re-load in seconds without disassembly are standard

on each model. Comfortable, ergonomic handles provide operator comfort for all-day operation.

## **Features**

- 25.4 cc professional-grade, 2-stroke engine
- Standard Shindaiwa front & rear handles
- 1.62:1 gearcase ratio
- Small profile shield
- Speed-Feed® 400 head with .095" Silentwist<sup>TM</sup>
- 20" cutting swath
- 2-year commercial warranty, 5-year consumer warranty
- Shipped 2 Units per box