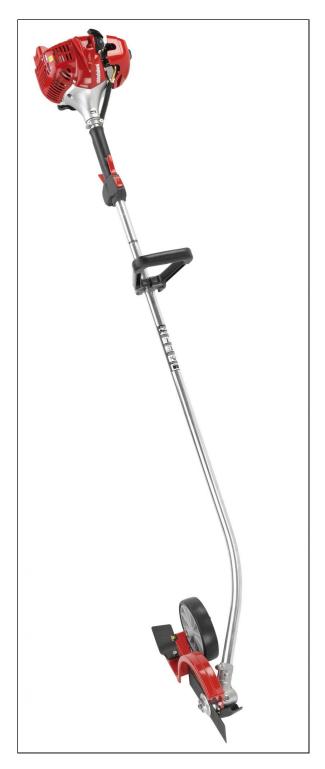

## Shindaiwa LE235 Commercial Edger

Read More

SKU:LE235

**Price:**\$359.99

Categories: Shindaiwa

**Product Description** 

## **LE235 Commercial Edger**

Few things say "professional" like a crisp edge between a lawn and sidewalk or driveway. Shindaiwa's LE242

edger makes it easy to leave a perfect edge, every time. Commercial features, such as a height-adjustable guide wheel, open-face shield, and steel skid plate, combine with a high-performance engine to power through the toughest grass and dirt.

## **Features**

- 21.2 cc professional-grade, 2-stroke engine
- Chrome cylinder plating
- Reduced effort starter
- Vibration reduction system
- Two-stage air filtration
- Full wrap tank stand
- Reduces hot restart issues
- 1.62:1 gearcase ratio
- Cast aluminum shield with quick wheel height adjustment
- Ergonomic front & rear handles
- 13.2 lbs (dry weight)
- 2-year commercial. 5-year consumer warranties