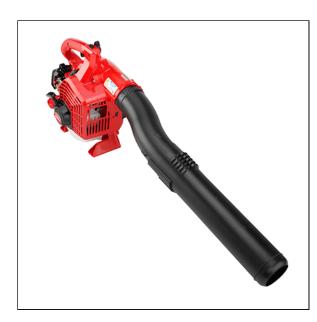

## Shindaiwa EB252 Handheld Blower

Read More

SKU:EB252

**Price:**\$199.99

Categories: Shindaiwa

## EB252 Handheld Blower

Shindaiwa Blowers feature two of the largest displacement engines in the backpack market and two of the most powerful handheld models. Each backpack model features double-adjusting shoulder straps, padded backrests and ergonomically positioned controls for all day comfort. The handheld blower is durable and powerful, offering excellent fuel efficiency.

## **Features:**

- 25.4 cc professional-grade, 2-stroke engine for outstanding performance
- 453 CFM, 170 MPH, and 15.8 N performance
- Double-grid design reduces intake clogging
- Exclusive curved blower tube provides rotational control to reduce user fatigue
- Posi-loc pipes for a secure connection
- Shoulder harness attachment points reduce user fatigue