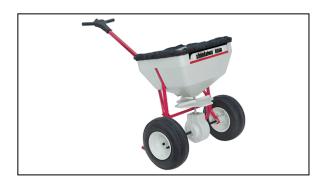

## **RS60 Spreader**

Shindaiwa Spreaders are engineered for tough applications and built to last. All four models feature large rubber tires for effortless movement across all types of surfaces and are factory-calibrated to ensure the consistent application of a variety of materials. Each one also has a rotary agitator to stir material. The RS40, RS60 and RS76 feature an epoxy-powder coated frame to fight corrosion, and the RS76S features a stainless steel frame to withstand the harshest and last a long time.