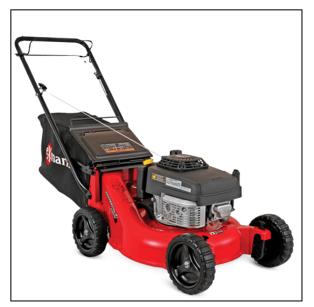

## **Commercial S-Series Self Propelled Mower**

They say simplicity is the basis of great engineering. And it doesn't get much simpler than the Exmark Commercial 21 S-Series self-propelled lawnmower, beginning with its patented front height adjustment. This straightforward design makes conventional pivot-style adjusters obsolete. There are zero grease points and less than half the parts of other walk-behind mowers in its class. That makes servicing the S-Series almost as easy as it gets. Then there's the single-speed transmission, simplified bail system, single-point rear height adjust, the innovative blade design that makes it easy to go from mulching to bagging, and the variable speed, from 0 to 4.2 mph. The list goes on and on. Just like the mower.