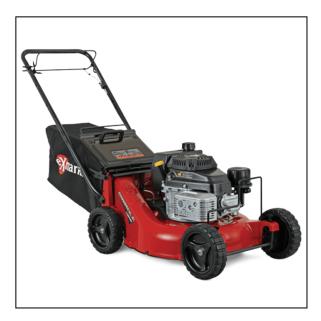

## Commercial 21 X-Series Self Propelled Mower

There's tough. Then there's this—the Commercial 21 X-Series self-propelled mower—with its front engine guard designed to protect the valve cover and other vital parts from trailer damage. And its formed, steel wear plates on the cutting deck edges to guard against the abrasion wear that comes with the job. If you're looking for performance and durability in a commercial-grade walk-behind mower, get yourself a Commercial 21 X-Series.