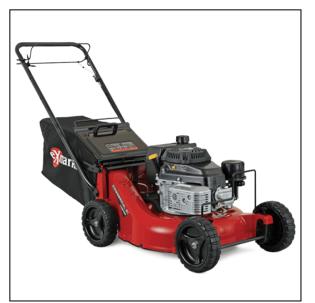

## **Commercial 21 X-Series Self Propelled Mower**

There's tough. Then there's this—the Commercial 21 X-Series self-propelled mower—with its front engine guard designed to protect the valve cover and other vital parts from trailer damage. And its formed, steel wear plates on the cutting deck edges to guard against the abrasion wear that comes with the job. If you're looking for performance and durability in a commercial-grade walk-behind mower, get yourself a Commercial 21 X-Series.