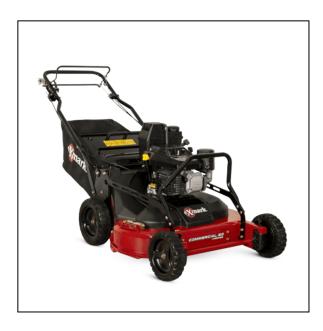

## Commercial 30" X-Series Self Propelled Mower

Don't let its size fool you. Our Commercial 30 mower is deceptively light and easy to maneuver. In fact, it feels and handles much like its Commercial 21 counterparts. The major difference: its 30-inch cut delivers up to a 40% increase in cutting efficiency compared to a standard 21-inch mower without wearing out the machine or its operator. Equipped with Kohler® CV200 Command Pro engine and heavy-duty transmission for increased performance and durability. Increase productivity with ground speeds up to 3.8 mph and a large-capacity 2.5-bushel bagger.