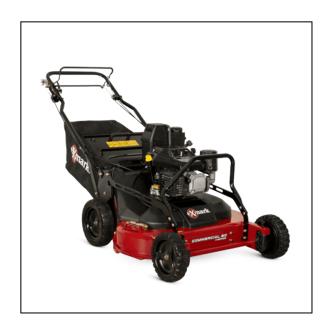

## Commercial 30" X-Series Self Propelled Mower

Don't let its size fool you. Our Commercial 30 mower is deceptively light and easy to maneuver. In fact, it feels and handles much like its Commercial 21 counterparts. The major difference: its 30-inch cut delivers up to a 40% increase in cutting efficiency compared to a standard 21-inch mower without wearing out the machine or its operator. Equipped with Kohler® CV200 Command Pro engine and heavy-duty transmission for increased performance and durability. Increase productivity with ground speeds up to 3.8 mph and a large-capacity 2.5-bushel bagger.