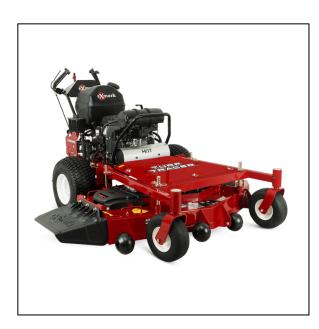

## eXmark 52" Turf Tracer X-Series Walk Behind Mower

Read More

**SKU:**TTX650EKC52400

**Price:**\$11399

 $\pmb{Categories:} \underline{eXmark}$ 

## 52" Turf Tracer X-Series Walk-Behind Mower

By virtually any measure, the Turf Tracer X-Series represents the definitive, full-featured hydro mower. Whether you choose the 52- or 60-inch cutting deck, the UltraCut<sup>TM</sup> Series 4 with a splined spindle blade driver is up to the toughest jobs. As are the X-Series engines—Kohler® EFI, and Kawasaki®. Ground speeds up to 6.75 mph, and up to 2.25 in reverse, also rank the Turf Tracer X-Series among the most productive mowers in its class.