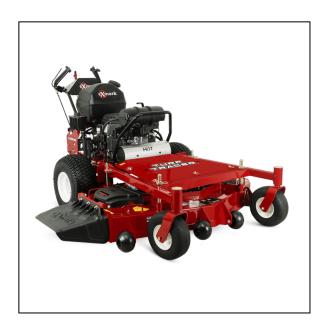

## eXmark 60" Turf Tracer X-Series Walk Behind Mower

Read More

**SKU:**TTX650EKC60400

**Price:**\$11699

 $\pmb{Categories:} \underline{eXmark}$ 

## 60" Turf Tracer X-Series Walk-Behind Mower

By virtually any measure, the Turf Tracer X-Series represents the definitive, full-featured hydro mower. Whether you choose the 52- or 60-inch cutting deck, the UltraCut<sup>TM</sup> Series 4 with a splined spindle blade driver is up to the toughest jobs. As are the X-Series engines—Kohler® EFI, and Kawasaki®. Ground speeds up to 6.75 mph, and up to 2.25 in reverse, also rank the Turf Tracer X-Series among the most productive mowers in its class.