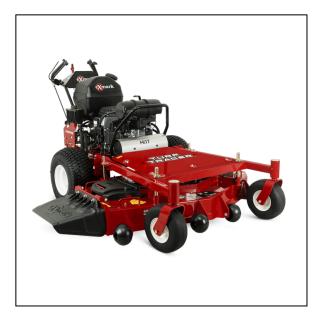

## eXmark 60'' Turf Tracer X-Series Walk Behind Mower

Read More

SKU:TTX650EKC604N0

**Price:**\$12499

Categories:<u>eXmark</u>

## 60" Turf Tracer X-Series Walk-Behind Mower w/ Mulch Kit & Stand On

By virtually any measure, the Turf Tracer X-Series represents the definitive, full-featured hydro mower. Whether you choose the 52- or 60-inch cutting deck, the UltraCut<sup>TM</sup> Series 4 with a splined spindle blade driver is up to the toughest jobs. As are the X-Series engines—Kohler® EFI, and Kawasaki®. Ground speeds up to 6.75 mph, and up to 2.25 in reverse, also rank the Turf Tracer X-Series among the most productive mowers in its class.