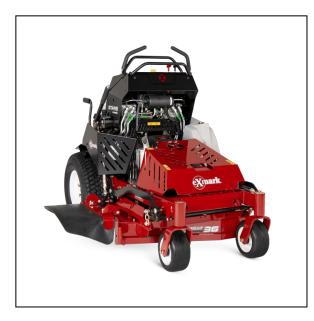

## eXmark 32" Staris E-Series Stand On Mower

Available with a choice of 32- or 36-inch UltraCut Series 3 cutting decks, Staris E-Series commercial stand-on mower strike the perfect balance of productivity and value. The compact size of the 32-inch model allows it to fit through 36-inch gates and into tight spaces - a must for commercial mowing. A top ground speed of 7.5 mph enables landscape pros to mow more properties, more quickly, without the fatigue typically experienced with a small walk-behind mower. A large, open operator platform allows for easy step-on step-off. Constructed from heavy-duty tubular steel, Staris frames feature the same wall thickness as our industry-standard Lazer Z zero-turn riders. Proven Kawasaki V-twin commercial engines feature cast-iron cylinder liners, pressurized lubrication and a rotating grass chopper screen to minimize debris in the cooling system.