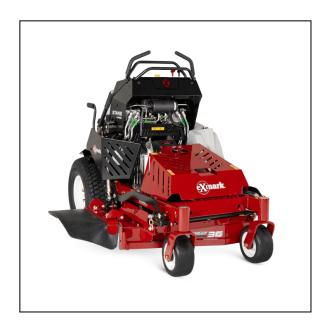

## eXmark 36" Staris E-Series Stand On Mower

Available with a choice of 32- or 36-inch UltraCut Series 3 cutting decks, Staris E-Series commercial stand-on mower strike the perfect balance of productivity and value. The compact size of the 32-inch model allows it to fit through 36-inch gates and into tight spaces - a must for commercial mowing. A top ground speed of 7.5 mph enables landscape pros to mow more properties, more quickly, without the fatigue typically experienced with a small walk-behind mower. A large, open operator platform allows for easy step-on step-off. Constructed from heavy-duty tubular steel, Staris frames feature the same wall thickness as our industry-standard Lazer Z zero-turn riders. Proven Kawasaki V-twin commercial engines feature cast-iron cylinder liners, pressurized lubrication and a rotating grass chopper screen to minimize debris in the cooling system.