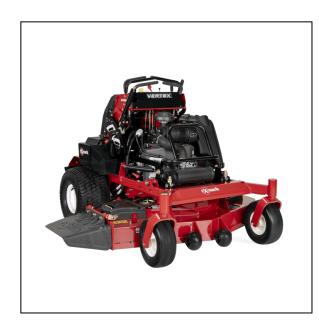

## eXmark 48" Vertex S-Series Stand On Mower

The all-new Vertex stand-on zero-turn mower is ready to take your productivity and profitability to the next level. With a design that centralizes mass low in the mower chassis, Vertex is ultra-maneuverable, yet stable and easy to control. The control panel is ergonomically designed and centrally located to improve operator comfort. Exmark's proven hydro drive system delivers ground speeds of up to 10mph, enabling Vertex to quickly finish large jobs. Built with a Kohler EFI engine increase fuel efficiency so you can stay out in the field longer. Choose from 48-, 52-, or 60-inch UltraCut Series 4 side-discharge cutting decks, featuring easy rake adjustment and anti-scalp rollers, for an Exmark signature finish cut quality every time.