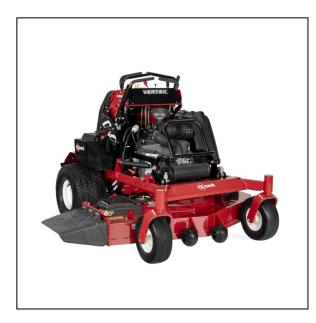

## eXmark 52" Vertex S-Series Stand On Mower

The all-new Vertex stand-on zero-turn mower is ready to take your productivity and profitability to the next level. With a design that centralizes mass low in the mower chassis, Vertex is ultra-maneuverable, yet stable and easy to control. The control panel is ergonomically designed and centrally located to improve operator comfort. Exmark's proven hydro drive system delivers ground speeds of up to 10mph, enabling Vertex to quickly finish large jobs. Built with a Kohler EFI engine increase fuel efficiency so you can stay out in the field longer. Choose from 48-, 52-, or 60-inch UltraCut Series 4 side-discharge cutting decks, featuring easy rake adjustment and anti-scalp rollers, for an Exmark signature finish cut quality every time.