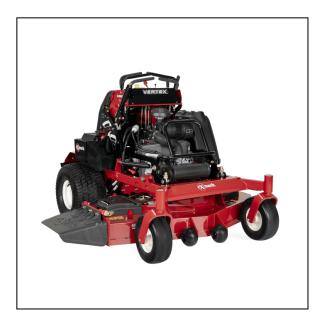

## eXmark 52" Vertex S-Series Stand On Mower

The all-new Vertex stand-on zero-turn mower is ready to take your productivity and profitability to the next level. With a design that centralizes mass low in the mower chassis, Vertex is ultra-maneuverable, yet stable and easy to control. The control panel is ergonomically designed and centrally located to improve operator comfort. Exmark's proven hydro drive system delivers ground speeds of up to 10mph, enabling Vertex to quickly finish large jobs. Built with a Kohler EFI engine increase fuel efficiency so you can stay out in the field longer. Choose from 48-, 52-, or 60-inch UltraCut Series 4 side-discharge cutting decks, featuring easy rake adjustment and anti-scalp rollers, for an Exmark signature finish cut quality every time.