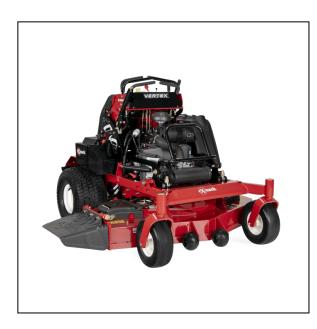

## eXmark 60" Vertex S-Series Stand On Mower

The all-new Vertex stand-on zero-turn mower is ready to take your productivity and profitability to the next level. With a design that centralizes mass low in the mower chassis, Vertex is ultra-maneuverable, yet stable and easy to control. The control panel is ergonomically designed and centrally located to improve operator comfort. Exmark's proven hydro drive system delivers ground speeds of up to 10mph, enabling Vertex to quickly finish large jobs. Built with a Kohler EFI engine increase fuel efficiency so you can stay out in the field longer. Choose from 48-, 52-, or 60-inch UltraCut Series 4 side-discharge cutting decks, featuring easy rake adjustment and anti-scalp rollers, for an Exmark signature finish cut quality every time.