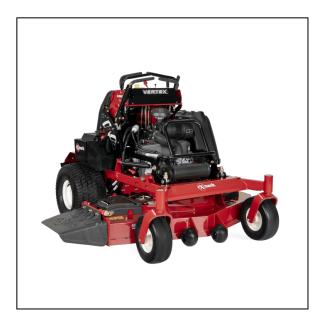

## eXmark 60" Vertex S-Series Stand On Mower

The all-new Vertex stand-on zero-turn mower is ready to take your productivity and profitability to the next level. With a design that centralizes mass low in the mower chassis, Vertex is ultra-maneuverable, yet stable and easy to control. The control panel is ergonomically designed and centrally located to improve operator comfort. Exmark's proven hydro drive system delivers ground speeds of up to 10mph, enabling Vertex to quickly finish large jobs. Built with a Kohler EFI engine increase fuel efficiency so you can stay out in the field longer. Choose from 48-, 52-, or 60-inch UltraCut Series 4 side-discharge cutting decks, featuring easy rake adjustment and anti-scalp rollers, for an Exmark signature finish cut quality every time.