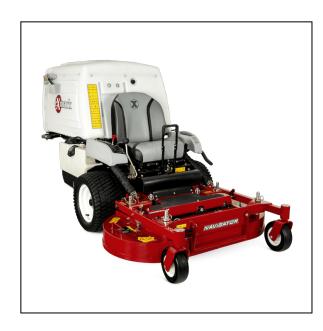

## eXmark 42" Navigator Zero Turn Mower

Nothing is perfect. But a lawn maintained with a professional-grade Exmark Navigator 42 or 48-inch zero-turn mower may be as close as it gets. That's thanks, in large part, to its patented fill-reduction. Combined with a larger diameter blower, the Navigator generates more airflow for better vacuuming and debris collection. And this year's model is perfectly suited for any pro who wants even more controllability, responsiveness, and less hand force. Another Navigator signature trait is the higher blade tip speed for slicing grass into finer particles. Then, its center-discharge deck designed with two-sided trimming lets the operator accurately control discharge, keeping flower beds and walkways clipping-free. And the Navigator does all this at speeds up to 7 mph. So, you can Navigate a virtually perfect lawn in no time.