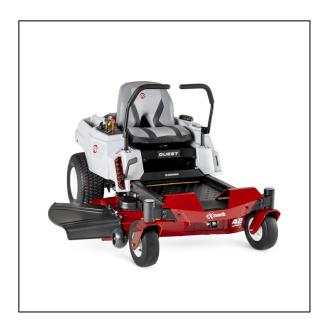

## eXmark 42" Quest E-Series Zero Turn Mower

Read More

**SKU:**QZE725GKC42200

**Price:**\$3899

Categories:eXmark

## eXmark 42" Quest E-Series Zero Turn Mower

For homeowners looking to step up to professional-grade equipment, the Quest E-Series zero-turn rider delivers the cut quality, durability and value Exmark owners expect. Capable of mowing up to 2.8 acres per hour at ground speeds of up to 7 mph, the Quest E-Series delivers pro-level productivity combined with zero-turn precision. Plus, with a premium, ergonomically designed operator seat and padded control levers, the Quest E-Series is comfortable and easy to operate for virtually anyone. Available with 42- or 50-inch Series 2 cutting decks.