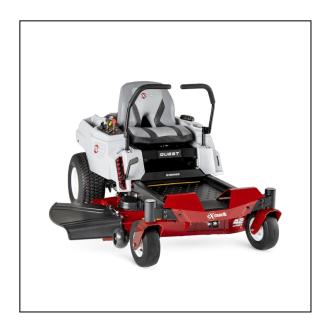

## eXmark 50" Quest E-Series Zero Turn Mower

Read More

**SKU:**QZE725GKC50200

**Price:**\$4099

Categories:eXmark

## eXmark 50" Quest E-Series Zero Turn Mower

For homeowners looking to step up to professional-grade equipment, the Quest E-Series zero-turn rider delivers the cut quality, durability and value Exmark owners expect. Capable of mowing up to 2.8 acres per hour at ground speeds of up to 7 mph, the Quest E-Series delivers pro-level productivity combined with zero-turn precision. Plus, with a premium, ergonomically designed operator seat and padded control levers, the Quest E-Series is comfortable and easy to operate for virtually anyone. Available with 42- or 50-inch Series 2 cutting decks.