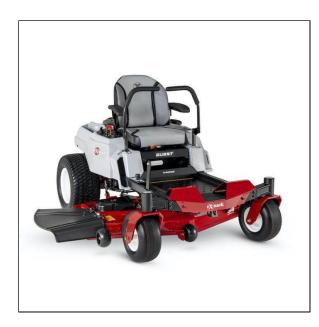

## eXmark 54" Quest S-Series Zero Turn Mower

For homeowners looking to upgrade to the ultimate commercial-grade zero-turn mower, the Quest S-Series is the obvious choice. Its massive 54-inch Series 2 cutting deck features fabricated and welded construction for ultimate durability and unmatched cut quality. The twin-cylinder Exmark engine powers through tough mowing jobs, while the heavy-duty Hydro-Gear ZT2200 hydro drive system provides zero-turn precision and forward ground speeds of up to 7 mph. The Quest S-Series goes the extra mile, with the advanced productivity, cut quality, and long-term durability that Exmark owners expect.