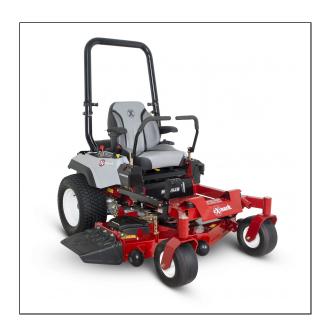

## eXmark 52" Radius S-Series Zero Turn Mower

Whether you're a landscape pro or a homeowner looking to upgrade to pro-level tools, the Exmark Radius S-Series offers a compelling combination of performance, value, and long-term durability. Equipped with our UltraCut deck technology, the Radius S-Series delivers unmatched cut quality, while our tough, low-maintenance Hydro-Gear integrated transmissions offer zero-turn maneuverability and up to 9 mph forward ground speed. Powered by Kawasaki engines, the Radius S-Series is ready to tackle the toughest mowing jobs. Available with 48-, 52- and 60-inch cutting decks.