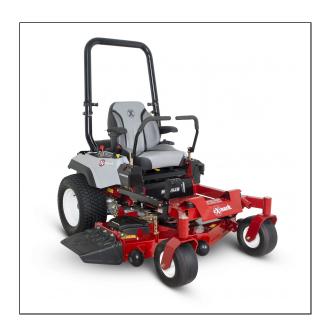

## eXmark 60" Radius S-Series Zero Turn Mower

Whether you're a landscape pro or a homeowner looking to upgrade to pro-level tools, the Exmark Radius S-Series offers a compelling combination of performance, value, and long-term durability. Equipped with our UltraCut deck technology, the Radius S-Series delivers unmatched cut quality, while our tough, low-maintenance Hydro-Gear integrated transmissions offer zero-turn maneuverability and up to 9 mph forward ground speed. Powered by Kawasaki engines, the Radius S-Series is ready to tackle the toughest mowing jobs. Available with 48-, 52- and 60-inch cutting decks.