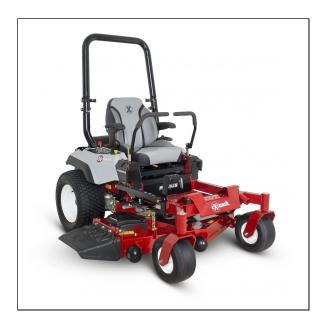

## eXmark 60'' Radius S-Series Zero Turn Mower

Read More

SKU:RAS730GKA60RA3

**Price:**\$10099

Categories:<u>eXmark</u>

## eXmark 60'' Radius S-Series Zero Turn Mower w/ UltraCut RD Deck

Whether you're a landscape pro or a homeowner looking to upgrade to pro-level tools, the Exmark Radius S-Series offers a compelling combination of performance, value, and long-term durability. Equipped with our UltraCut deck technology, the Radius S-Series delivers unmatched cut quality, while our tough, lowmaintenance Hydro-Gear integrated transmissions offer zero-turn maneuverability and up to 9 mph forward ground speed. Powered by Kawasaki engines, the Radius S-Series is ready to tackle the toughest mowing jobs. Available with 48-, 52- and 60-inch cutting decks.