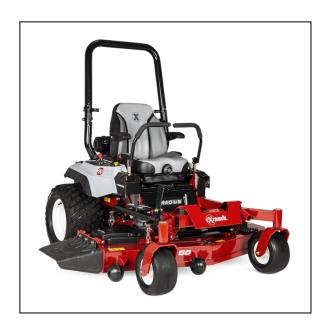

## eXmark 60" Radius X-Series Zero Turn Mower

Armed with a powerful Kawasaki FX921V commercial engine and a 60-inch UltraCut Series 4 cutting deck, the new Radius X-Series zero-turn mower leads the pack when it comes to productivity, cut quality, and value. The Hydro-Gear integrated transmission and aggressive Kenda drive tires deliver maximum control, with ground speeds of up to 10mph forward. An adjustable full-suspension operator seat takes operator comfort to a whole new level, making Radius X-Series a zero-turn mower you'll look forward to using every time.