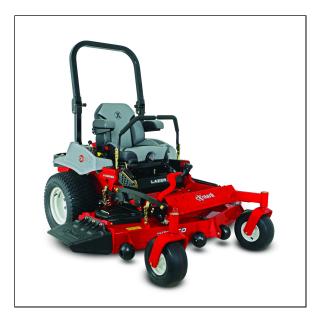

## eXmark 48" Lazer Z E-Series Zero Turn Mower

The perfect choice for professional landscape contractors who want the innovative engineering and commercialgrade quality of a Lazer Z zero-turn riding mower, but in a value package. It features the same welded, heavyduty, 1.5"x 3" tubular steel unibody frame found throughout our Lazer Z models. You can also choose from two rugged Kawasaki® V-Twin engines or a Kohler® Command<sup>TM</sup> EFI engine matched to a full-floating, UltraCut<sup>TM</sup> Series 4 cutting deck, in 48, 52, 60, or 72-inch widths. A digital operator diagnostic module simplifies system monitoring and troubleshooting, while the fuel gauge uses ultrasonic waves to provide a more accurate reading. Comes equipped with a full-suspension seat that enhances operator comfort.