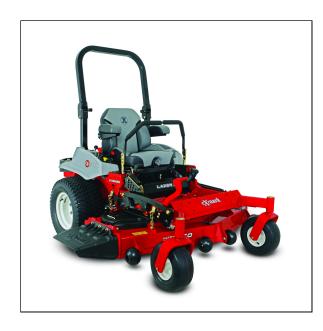

## eXmark 52" Lazer Z E-Series Zero Turn Mower

The perfect choice for professional landscape contractors who want the innovative engineering and commercial-grade quality of a Lazer Z zero-turn riding mower, but in a value package. It features the same welded, heavy-duty, 1.5"x 3" tubular steel unibody frame found throughout our Lazer Z models. You can also choose from two rugged Kawasaki® V-Twin engines or a Kohler® Command<sup>TM</sup> EFI engine matched to a full-floating, UltraCut<sup>TM</sup> Series 4 cutting deck, in 48, 52, 60, or 72-inch widths. A digital operator diagnostic module simplifies system monitoring and troubleshooting, while the fuel gauge uses ultrasonic waves to provide a more accurate reading. Comes equipped with a full-suspension seat that enhances operator comfort.