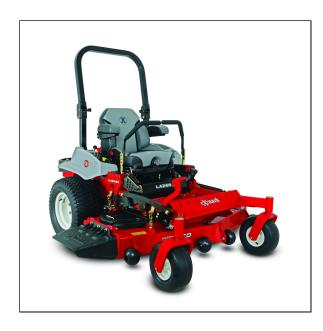

## eXmark 60" Lazer Z E-Series Zero Turn Mower

The perfect choice for professional landscape contractors who want the innovative engineering and commercial-grade quality of a Lazer Z zero-turn riding mower, but in a value package. It features the same welded, heavy-duty, 1.5"x 3" tubular steel unibody frame found throughout our Lazer Z models. You can also choose from two rugged Kawasaki® V-Twin engines or a Kohler® Command<sup>TM</sup> EFI engine matched to a full-floating, UltraCut<sup>TM</sup> Series 4 cutting deck, in 48, 52, 60, or 72-inch widths. A digital operator diagnostic module simplifies system monitoring and troubleshooting, while the fuel gauge uses ultrasonic waves to provide a more accurate reading. Comes equipped with a full-suspension seat that enhances operator comfort.