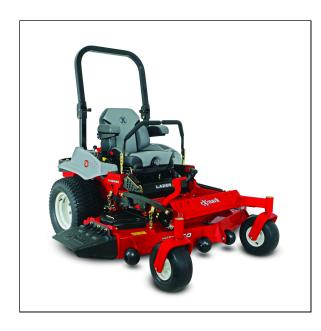

## eXmark 60" Lazer Z E-Series Zero Turn Mower

The perfect choice for professional landscape contractors who want the innovative engineering and commercial-grade quality of a Lazer Z zero-turn riding mower, but in a value package. It features the same welded, heavy-duty, 1.5"x 3" tubular steel unibody frame found throughout our Lazer Z models. You can also choose from two rugged Kawasaki® V-Twin engines or a Kohler® Command<sup>TM</sup> EFI engine matched to a full-floating, UltraCut<sup>TM</sup> Series 4 cutting deck, in 48, 52, 60, or 72-inch widths. A digital operator diagnostic module simplifies system monitoring and troubleshooting, while the fuel gauge uses ultrasonic waves to provide a more accurate reading. Comes equipped with a full-suspension seat that enhances operator comfort.