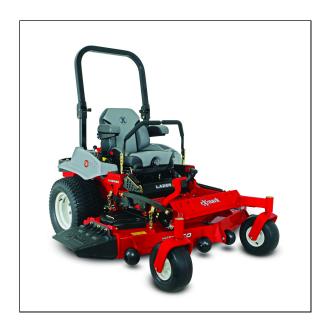

## eXmark 72" Lazer Z E-Series Zero Turn Mower

The perfect choice for professional landscape contractors who want the innovative engineering and commercial-grade quality of a Lazer Z zero-turn riding mower, but in a value package. It features the same welded, heavy-duty, 1.5"x 3" tubular steel unibody frame found throughout our Lazer Z models. You can also choose from two rugged Kawasaki® V-Twin engines or a Kohler® Command<sup>TM</sup> EFI engine matched to a full-floating, UltraCut<sup>TM</sup> Series 4 cutting deck, in 48, 52, 60, or 72-inch widths. A digital operator diagnostic module simplifies system monitoring and troubleshooting, while the fuel gauge uses ultrasonic waves to provide a more accurate reading. Comes equipped with a full-suspension seat that enhances operator comfort.