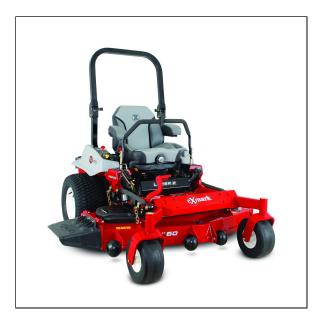

## eXmark 52" Lazer Z S-Series Zero Turn Mower

The perfect choice for professional landscape contractors who want the innovative engineering and commercialgrade quality of a Lazer Z zero-turn riding mower, but in a value package. It features the same welded, heavyduty, 1.5"x 3" tubular steel unibody frame found throughout our Lazer Z models. You can also choose from two rugged Kawasaki® V-Twin engines or a Kohler® Command<sup>TM</sup> EFI engine matched to a full-floating, UltraCut<sup>TM</sup> Series 4 cutting deck, in 48, 52, 60, or 72-inch widths. A digital operator diagnostic module simplifies system monitoring and troubleshooting, while the fuel gauge uses ultrasonic waves to provide a more accurate reading. Comes equipped with a full-suspension seat that enhances operator comfort.