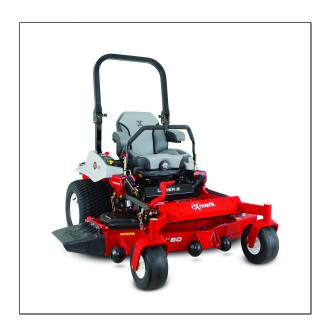

## eXmark 60" Lazer Z S-Series Zero Turn Mower

The perfect choice for professional landscape contractors who want the innovative engineering and commercial-grade quality of a Lazer Z zero-turn riding mower, but in a value package. It features the same welded, heavy-duty, 1.5"x 3" tubular steel unibody frame found throughout our Lazer Z models. You can also choose from two rugged Kawasaki® V-Twin engines or a Kohler® Command<sup>TM</sup> EFI engine matched to a full-floating, UltraCut<sup>TM</sup> Series 4 cutting deck, in 48, 52, 60, or 72-inch widths. A digital operator diagnostic module simplifies system monitoring and troubleshooting, while the fuel gauge uses ultrasonic waves to provide a more accurate reading. Comes equipped with a full-suspension seat that enhances operator comfort.