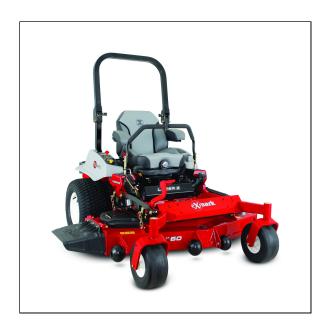

## eXmark 60" Lazer Z S-Series Zero Turn Mower

The perfect choice for professional landscape contractors who want the innovative engineering and commercial-grade quality of a Lazer Z zero-turn riding mower, but in a value package. It features the same welded, heavy-duty, 1.5"x 3" tubular steel unibody frame found throughout our Lazer Z models. You can also choose from two rugged Kawasaki® V-Twin engines or a Kohler® Command<sup>TM</sup> EFI engine matched to a full-floating, UltraCut<sup>TM</sup> Series 4 cutting deck, in 48, 52, 60, or 72-inch widths. A digital operator diagnostic module simplifies system monitoring and troubleshooting, while the fuel gauge uses ultrasonic waves to provide a more accurate reading. Comes equipped with a full-suspension seat that enhances operator comfort.