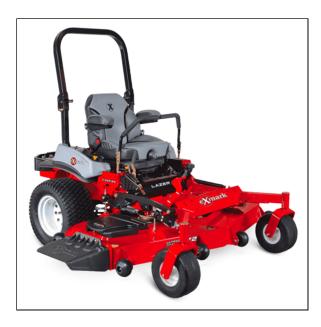

## eXmark 60" Lazer Z X-Series Zero Turn Mower

With our top-rated Lazer Z X-Series, there are plenty of boxes to check. For starters, it's now available as a 96-inch gas-powered zero-turn mower. You can choose from five rugged, commercial-grade engines, including high-efficiency Electronic Fuel Injection (EFI) options. It also features our exclusive EGov and RED technology which can boost fuel efficiency by up to 41%. The X-Series also features our UltraCut<sup>TM</sup> Series 6 deck in 60-, 72-, and 96-inch cutting widths. Whatever combination you choose, operators will ride in unrivaled comfort thanks to our unique seating system. So, if you're looking for our top-of-the-line mower, the Lazer Z X-Series should be at the top of your list.