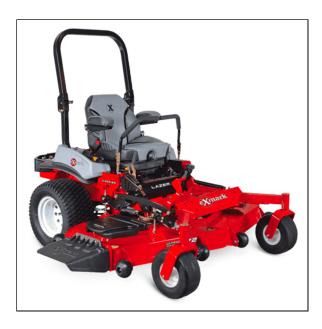

## eXmark 60" Lazer Z X-Series Zero Turn Mower

With our top-rated Lazer Z X-Series, there are plenty of boxes to check. For starters, it's now available as a 96-inch gas-powered zero-turn mower. You can choose from five rugged, commercial-grade engines, including high-efficiency Electronic Fuel Injection (EFI) options. It also features our exclusive EGov and RED technology which can boost fuel efficiency by up to 41%. The X-Series also features our UltraCut<sup>TM</sup> Series 6 deck in 60-, 72-, and 96-inch cutting widths. Whatever combination you choose, operators will ride in unrivaled comfort thanks to our unique seating system. So, if you're looking for our top-of-the-line mower, the Lazer Z X-Series should be at the top of your list.