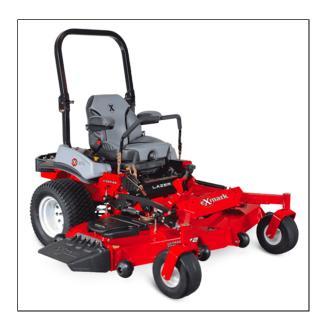

## eXmark 60" Lazer Z X-Series Zero Turn Mower

With our top-rated Lazer Z X-Series, there are plenty of boxes to check. For starters, it's now available as a 96-inch gas-powered zero-turn mower. You can choose from five rugged, commercial-grade engines, including high-efficiency Electronic Fuel Injection (EFI) options. It also features our exclusive EGov and RED technology which can boost fuel efficiency by up to 41%. The X-Series also features our UltraCut<sup>TM</sup> Series 6 deck in 60-, 72-, and 96-inch cutting widths. Whatever combination you choose, operators will ride in unrivaled comfort thanks to our unique seating system. So, if you're looking for our top-of-the-line mower, the Lazer Z X-Series should be at the top of your list.