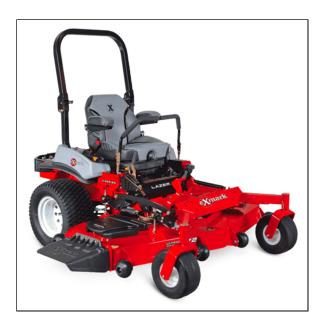

## eXmark 96" Lazer Z X-Series Zero Turn Mower

Read More

SKU:LZX980EKC96RW0

**Price:**\$41499

Categories: eXmark

## eXmark 96" Lazer Z X-Series Zero Turn Mower

With our top-rated Lazer Z X-Series, there are plenty of boxes to check. For starters, it's now available as a 96-inch gas-powered zero-turn mower. You can choose from five rugged, commercial-grade engines, including high-efficiency Electronic Fuel Injection (EFI) options. It also features our exclusive EGov and RED technology which can boost fuel efficiency by up to 41%. The X-Series also features our UltraCut<sup>TM</sup> Series 6 deck in 60-, 72-, and 96-inch cutting widths. Whatever combination you choose, operators will ride in unrivaled comfort thanks to our unique seating system. So, if you're looking for our top-of-the-line mower, the Lazer Z X-Series should be at the top of your list.