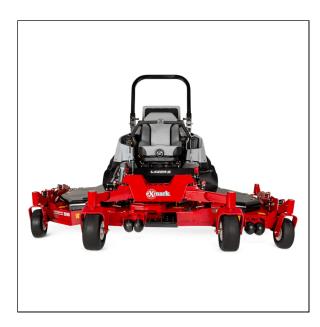

## eXmark 60" Lazer Z Diesel Zero Turn Mower

When maximum productivity, durability, and cut quality are your priorities, the new Exmark Lazer Z Diesel zero-turn mowers are the right choice. They make quick work of the largest, toughest jobs and raise the bar for cut quality, operator comfort, fuel efficiency, and ease of handling. When equipped with the new 144-inch UltraCut Flex Wing cutting deck, the Lazer Z Diesel can mow 11.5 acres per hour, making it the most productive mower Exmark has built. Powered by a cutting-edge Yanmar diesel engine, large drive tires allow you to reach ground speeds up to 12.5 MPH with the 96" deck. The Lazer Z Diesel is also available with 60- or 72-inch UltraCut cutting decks or the 96-inch UltraCut Flex wing deck. Delivering a high-quality cut, the flex wings on the 96-inch and 144-inch decks pivot 20-degrees up and 15-degrees down on sloping terrain. The 144-inch cutting makes the Lazer Z Diesel the largest zero-turn mower on the market.