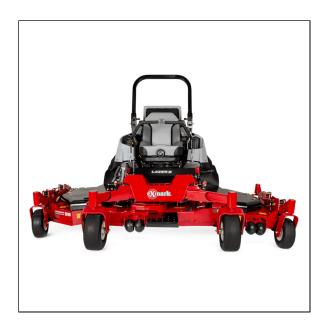

## eXmark 72" Lazer Z Diesel Zero Turn Mower

When maximum productivity, durability, and cut quality are your priorities, the new Exmark Lazer Z Diesel zero-turn mowers are the right choice. They make quick work of the largest, toughest jobs and raise the bar for cut quality, operator comfort, fuel efficiency, and ease of handling. When equipped with the new 144-inch UltraCut Flex Wing cutting deck, the Lazer Z Diesel can mow 11.5 acres per hour, making it the most productive mower Exmark has built. Powered by a cutting-edge Yanmar diesel engine, large drive tires allow you to reach ground speeds up to 12.5 MPH with the 96" deck. The Lazer Z Diesel is also available with 60- or 72-inch UltraCut cutting decks or the 96-inch UltraCut Flex wing deck. Delivering a high-quality cut, the flex wings on the 96-inch and 144-inch decks pivot 20-degrees up and 15-degrees down on sloping terrain. The 144-inch cutting makes the Lazer Z Diesel the largest zero-turn mower on the market.