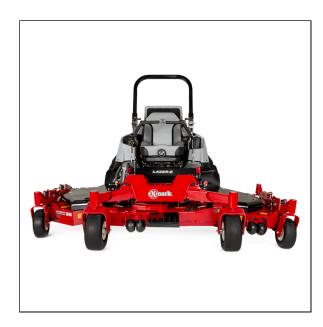

## eXmark 72" Lazer Z Diesel Zero Turn Mower

When maximum productivity, durability, and cut quality are your priorities, the new Exmark Lazer Z Diesel zero-turn mowers are the right choice. They make quick work of the largest, toughest jobs and raise the bar for cut quality, operator comfort, fuel efficiency, and ease of handling. When equipped with the new 144-inch UltraCut Flex Wing cutting deck, the Lazer Z Diesel can mow 11.5 acres per hour, making it the most productive mower Exmark has built. Powered by a cutting-edge Yanmar diesel engine, large drive tires allow you to reach ground speeds up to 12.5 MPH with the 96" deck. The Lazer Z Diesel is also available with 60- or 72-inch UltraCut cutting decks or the 96-inch UltraCut Flex wing deck. Delivering a high-quality cut, the flex wings on the 96-inch and 144-inch decks pivot 20-degrees up and 15-degrees down on sloping terrain. The 144-inch cutting makes the Lazer Z Diesel the largest zero-turn mower on the market.