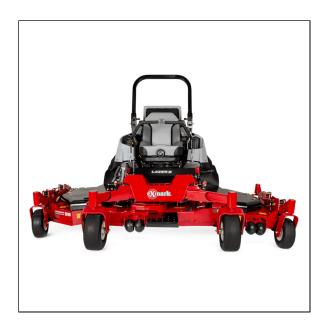

## eXmark 96" Lazer Z Diesel Zero Turn Mower

When maximum productivity, durability, and cut quality are your priorities, the new Exmark Lazer Z Diesel zero-turn mowers are the right choice. They make quick work of the largest, toughest jobs and raise the bar for cut quality, operator comfort, fuel efficiency, and ease of handling. When equipped with the new 144-inch UltraCut Flex Wing cutting deck, the Lazer Z Diesel can mow 11.5 acres per hour, making it the most productive mower Exmark has built. Powered by a cutting-edge Yanmar diesel engine, large drive tires allow you to reach ground speeds up to 12.5 MPH with the 96" deck. The Lazer Z Diesel is also available with 60- or 72-inch UltraCut cutting decks or the 96-inch UltraCut Flex wing deck. Delivering a high-quality cut, the flex wings on the 96-inch and 144-inch decks pivot 20-degrees up and 15-degrees down on sloping terrain. The 144-inch cutting makes the Lazer Z Diesel the largest zero-turn mower on the market.