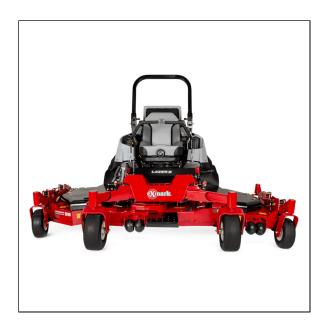

## eXmark 144" Lazer Z Diesel Zero Turn Mower

When maximum productivity, durability, and cut quality are your priorities, the new Exmark Lazer Z Diesel zero-turn mowers are the right choice. They make quick work of the largest, toughest jobs and raise the bar for cut quality, operator comfort, fuel efficiency, and ease of handling. When equipped with the new 144-inch UltraCut Flex Wing cutting deck, the Lazer Z Diesel can mow 11.5 acres per hour, making it the most productive mower Exmark has built. Powered by a cutting-edge Yanmar diesel engine, large drive tires allow you to reach ground speeds up to 12.5 MPH with the 96" deck. The Lazer Z Diesel is also available with 60- or 72-inch UltraCut cutting decks or the 96-inch UltraCut Flex wing deck. Delivering a high-quality cut, the flex wings on the 96-inch and 144-inch decks pivot 20-degrees up and 15-degrees down on sloping terrain. The 144-inch cutting makes the Lazer Z Diesel the largest zero-turn mower on the market.