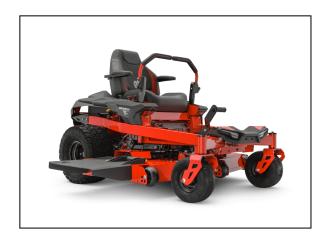

# Gravely ZT X 42" Kohler Zero Turn Mower

#### BATTLE BACKYARD CHALLENGES LIKE A PRO.

All the cutting power you need at home with the Gravely ZT X.

Redesigned for comfort and style, the ZT X combines zero-turn efficiency with legendary Gravely performance. Mow with professional-level precision and control. ?