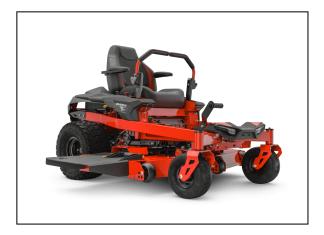

# Gravely ZT X 42" Kawasaki Zero Turn Mower

## BATTLE BACKYARD CHALLENGES LIKE A PRO.

All the cutting power you need at home with the Gravely ZT X.

Redesigned for comfort and style, the ZT X combines zero-turn efficiency with legendary Gravely performance. Mow with professional-level precision and control. ?