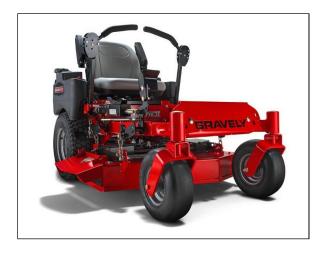

## Gravely Compact-Pro® 34" Kawasaki® Zero-Turn Mower 991144

Read More

SKU:991144

**Price:**\$7699

Categories: Gravely

## Gravely Compact-Pro® 34" Kawasaki® Zero-Turn Mower

The right size at the right price. Our Compact-Pro zero-turn mowers are loaded with creature comforts and fueled by performance measurements that are off the charts. The uncompromised strength, flexibility, and power of the Compact-Pro don't quit—same as you.

## Features may include:

- Kawasaki® Engine
- Powered by a Kawasaki FX engine that touts a heavy-duty canister air cleaner to optimize performance in all conditions
- Hydrostatic Hydro-Gear
- The Hydrostatic Hydro-Gear 10cc pump provides silky smooth response and operation with the ability to go 8 to 9 mph in an effortless fashion
- Quick-Release Deck Lift
- Easily change from one cut height to the next with 9 cutting positions, ranging from 1-inch to 5-inches
- Smaller Footprint
- The compact commercial tubular frame gives you more flexibility to fit on trailers, maneuver through tight spaces and pass through 36-inch gates
- Peace of Mind
- We stand behind every Compact-Pro with a two-year overall warranty, a three-year spindle warranty, and a lifetime warranty on the deck and frame