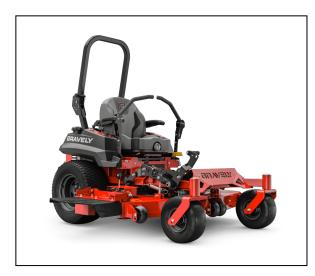

# Gravely Pro-Turn® 160 Kawasaki® Zero-Turn Mower

Put your best foot forward with the power and performance of the PRO-TURN 100.

Every inch is of value on the PRO-TURN 100. Packed with Gravely brand's time-tested features, this hard-working mower stands up to your toughest jobs.