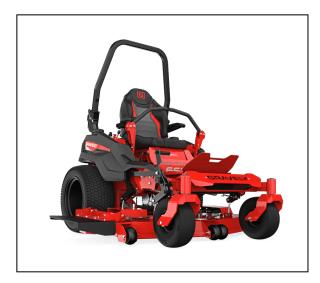

# **Gravely Pro-Turn 652 Zero Turn Mower**

SURPASSING EXPECTATIONS WAS A GIVEN. OUR GOAL WAS TO REDEFINE THEM.

Introducing the new Pro-Turn 600, the latest and greatest addition to our new generation of zero turn lawnmowers. We've pulled out all the stops to build a commercial machine focused on operator comfort without sacrificing its superior performance, and we wrapped it all up in a sleek new design. You'll cut more acreage faster yet feel less fatigued when you trailer-up for the night. Once you hop on board this new standard for commercial mowers, you'll never look back.

#### **Suspension System**

Makes you feel like you're part of the machine, giving you more control and comfort by removing bumps and jolts, even while mowing at higher speeds. That means less fatigue by the end of the day. It's also specially designed to self-adjust for less maintenance.

#### **X-Factor® III Deck**

A new deck has been completely redesigned for better grass dispersion. Its new look is constructed from sevengauge steel to deliver years of solid performance.

## Large Diameter Tires

Both the front and rear provide a smoother ride and more traction in varying conditions.